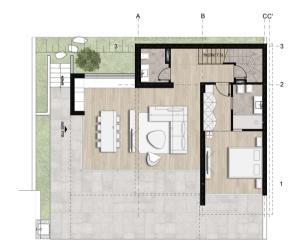

# **GROUND FLOOR**

-Hall -Living Room -Kitchen -Daily Bathroom -Bedroom/ Ensuite Bathroom -Garden -Pool -BBQ