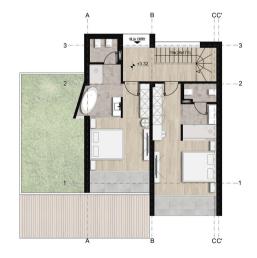

# FIRST FLOOR

- -2nd Bedroom / Ensuite Bathroom -Balcony -3nd Bedroom / Ensuite Bathroom
- -Balcony

Total covered area 220 m<sup>2</sup> Uncovered area 507 m<sup>2</sup> Plot area 650 m<sup>2</sup> Pool area 32.7 m<sup>2</sup>