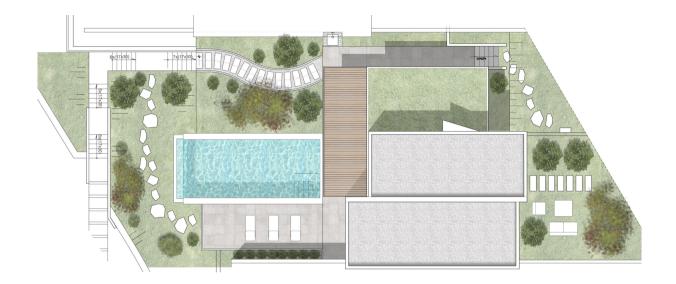

# **GROUND FLOOR**

-Hall -Living Room -Kitchen -Daily Bathroom -Bedroom/ Ensuite Bathroom -Garden -Pool -BBQ

# FIRST FLOOR

- -2nd Bedroom / Ensuite Bathroom -Balcony -3nd Bedroom / Ensuite Bathroom
- -Balcony

Total covered area 220 m<sup>2</sup> Uncovered area 507 m<sup>2</sup> Plot area 650 m<sup>2</sup> Pool area 32.7 m<sup>2</sup>